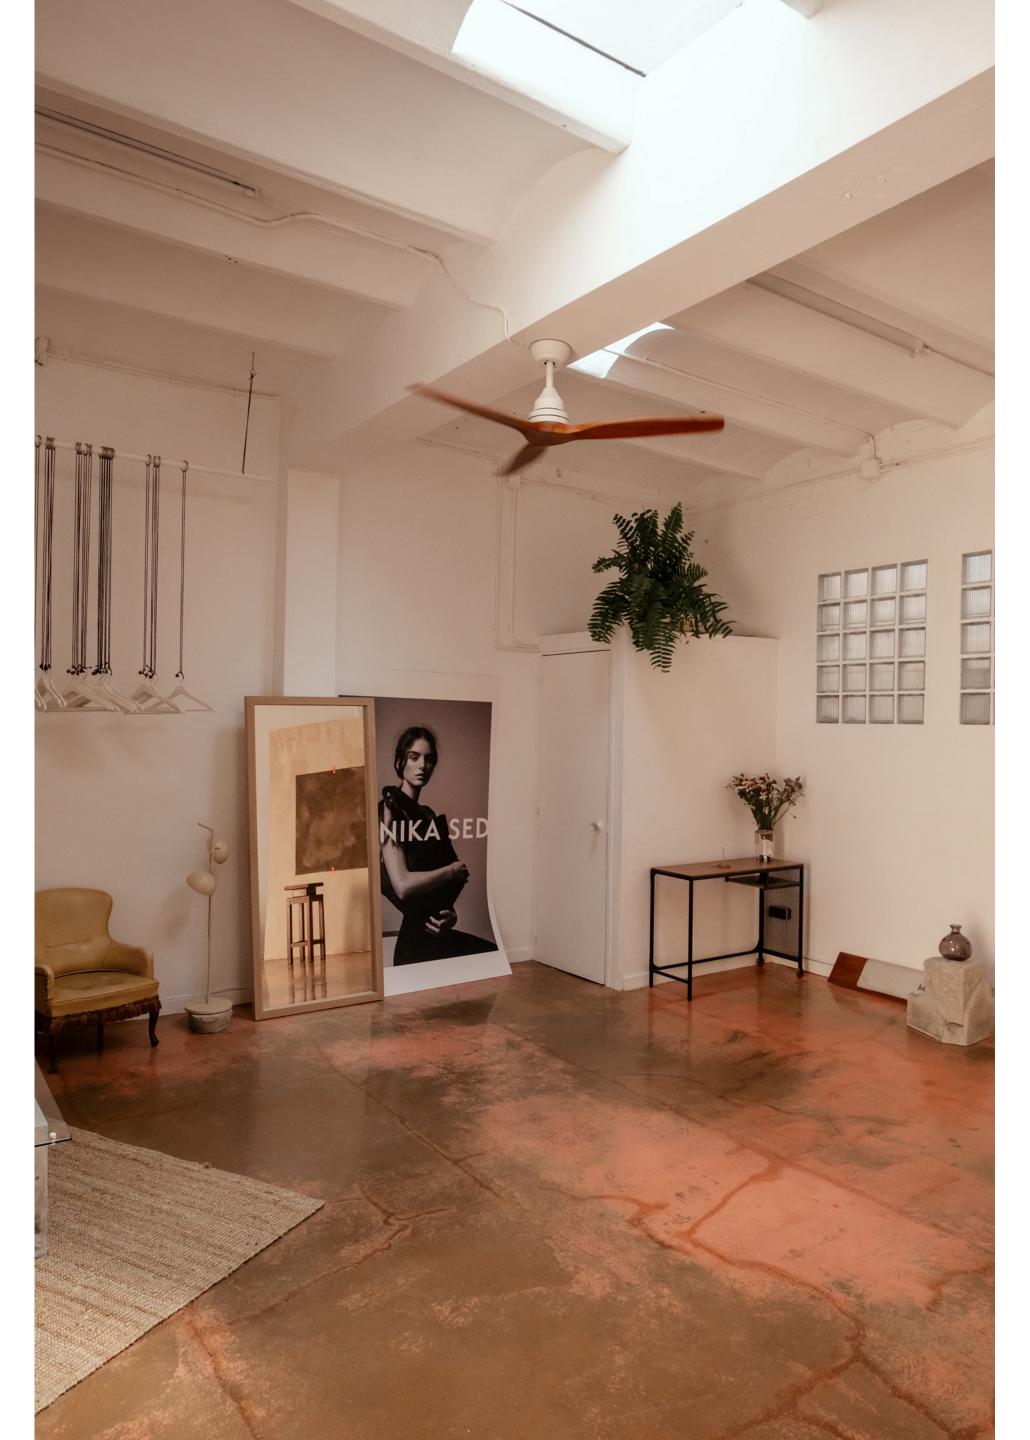

<sup>\*</sup> Godox DP400III-V + 90cm soft box + stand

<sup>\*\*</sup>minimum rental time is 2 hours

<sup>\*\*\*</sup> IVA is not included in pricing

Photo studio with natural daylight

Size 40m2

Ceiling height 3,7m

Movable and paintable wooden backdrop

Hand painted fabric backdrops

Bathroom

Cozy corner for work

Access from the street

Laptop table

Different props

Wifi