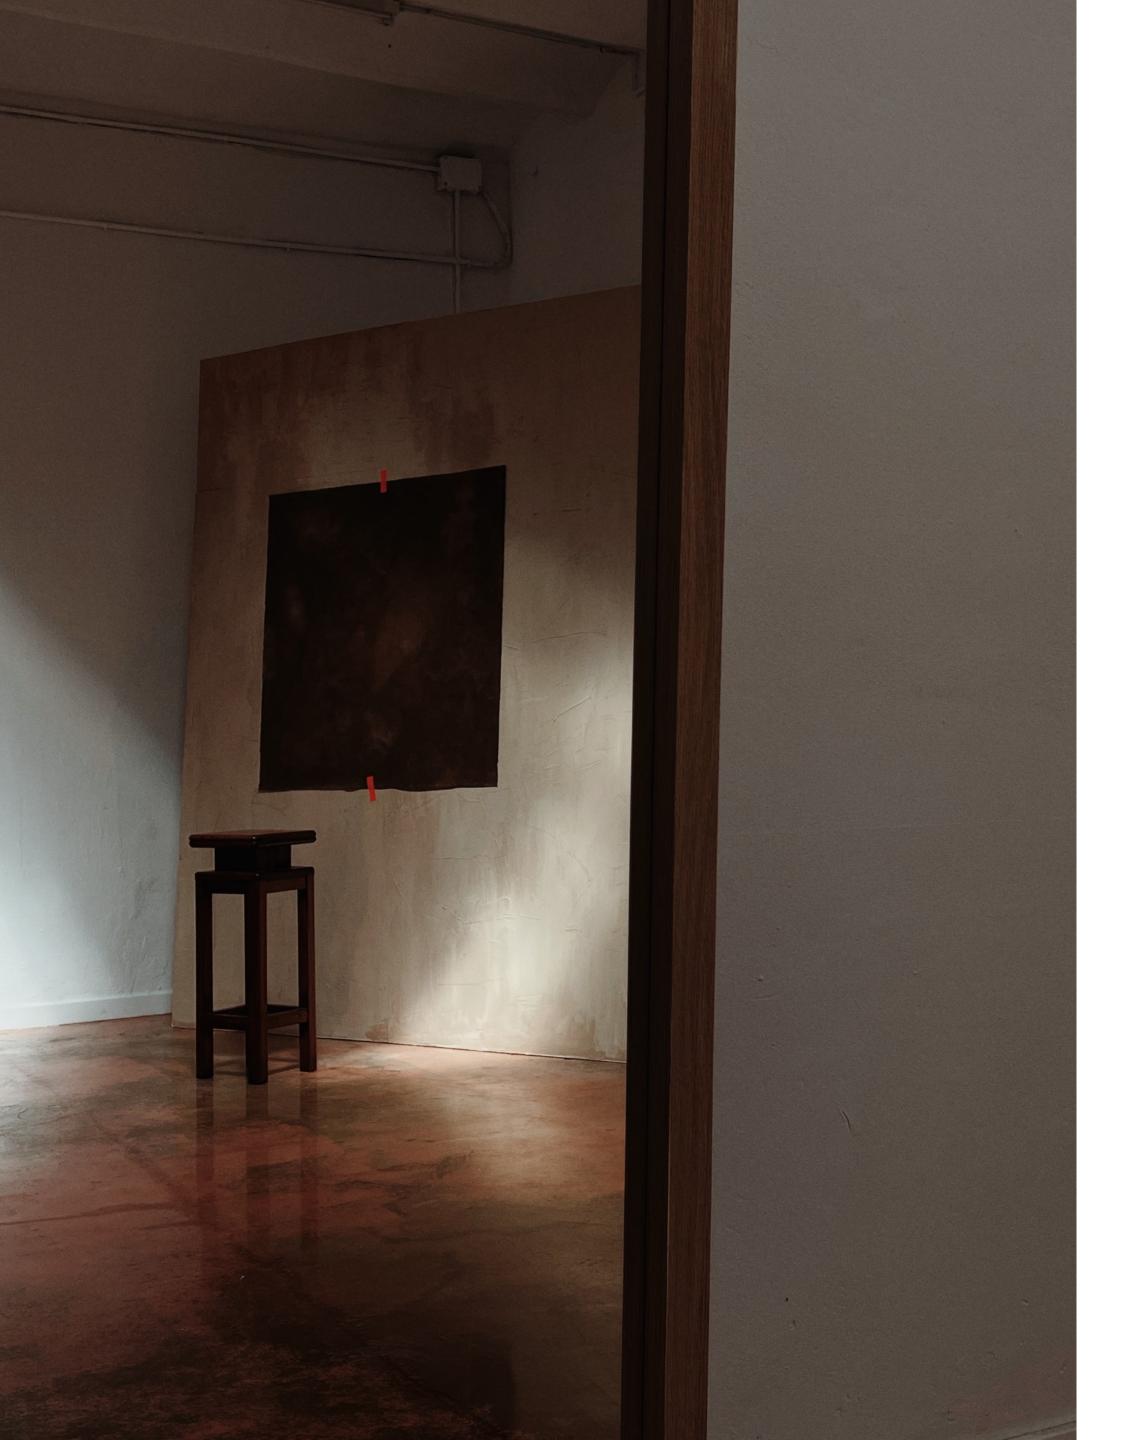

Movable and paintable wooden backdrop

Hand painted fabric backdrops

Bathroom

Cozy corner for work

Access from the street

Laptop table

Different props

Wifi

Hand painted backdrops
(any size per your request)

portrait size - 30€ full body size - 80€

Paper backdrops
\*consult for colour options

every smeared meter - 10€ extra charge