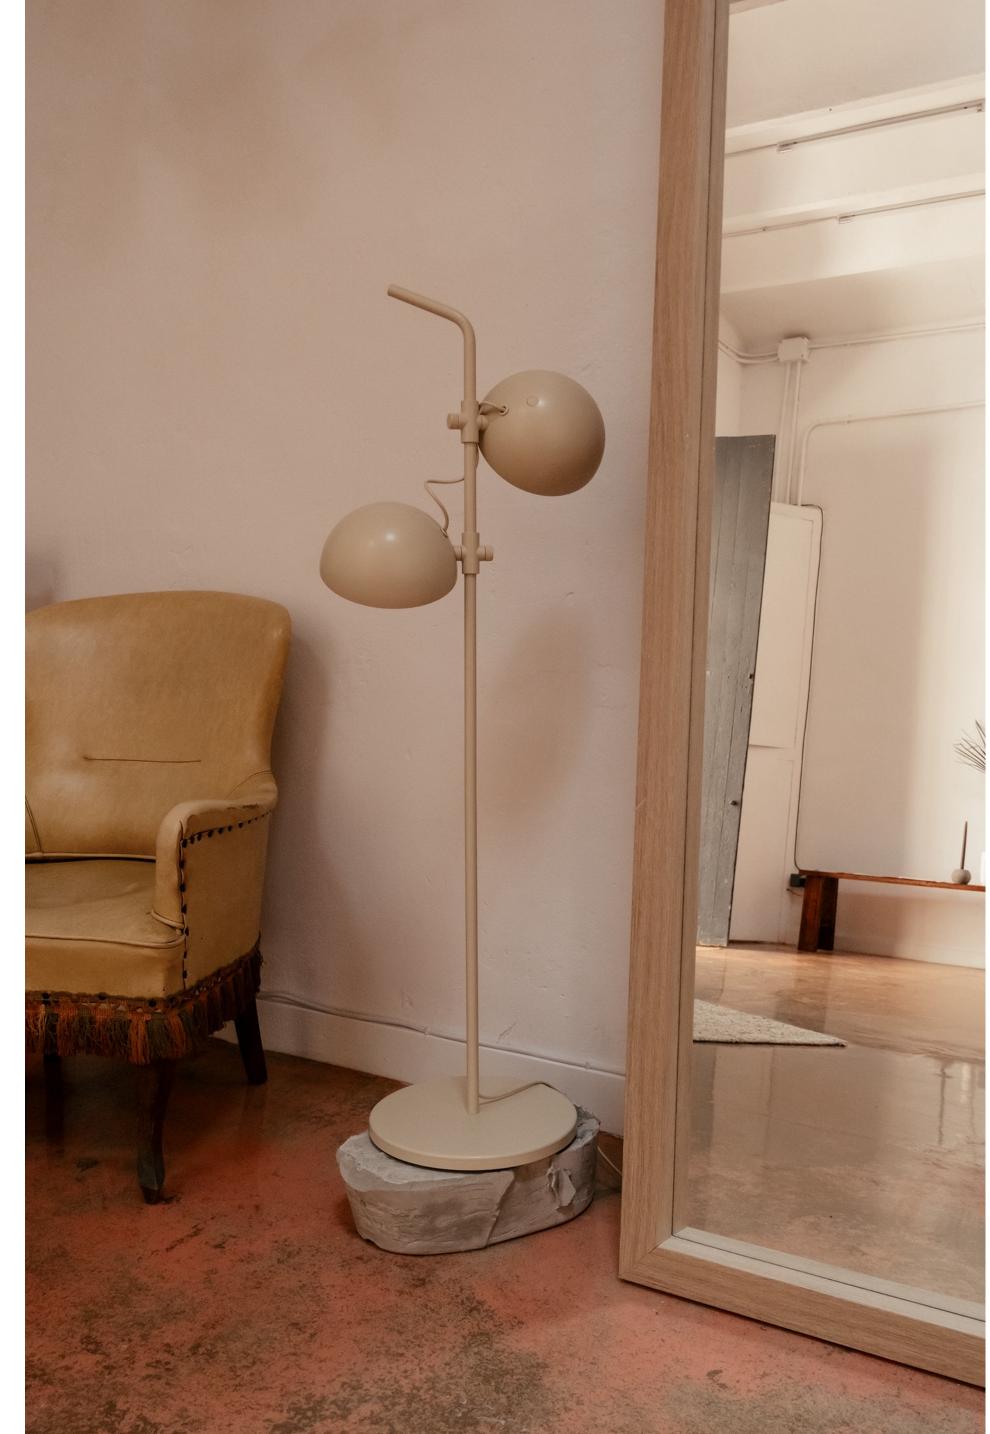

<sup>\*</sup> Godox DP400III-V + 90cm soft box + stand

<sup>\*\*</sup>minimum rental time is 2 hours

<sup>\*\*\*</sup> IVA is not included in pricing

Photo studio with natural daylight

Size 40m2

Ceiling height 3,7m

Movable and paintable wooden backdrop

Hand painted fabric backdrops

Bathroom

Cozy corner for work

Access from the street

Laptop table

Different props

Wifi