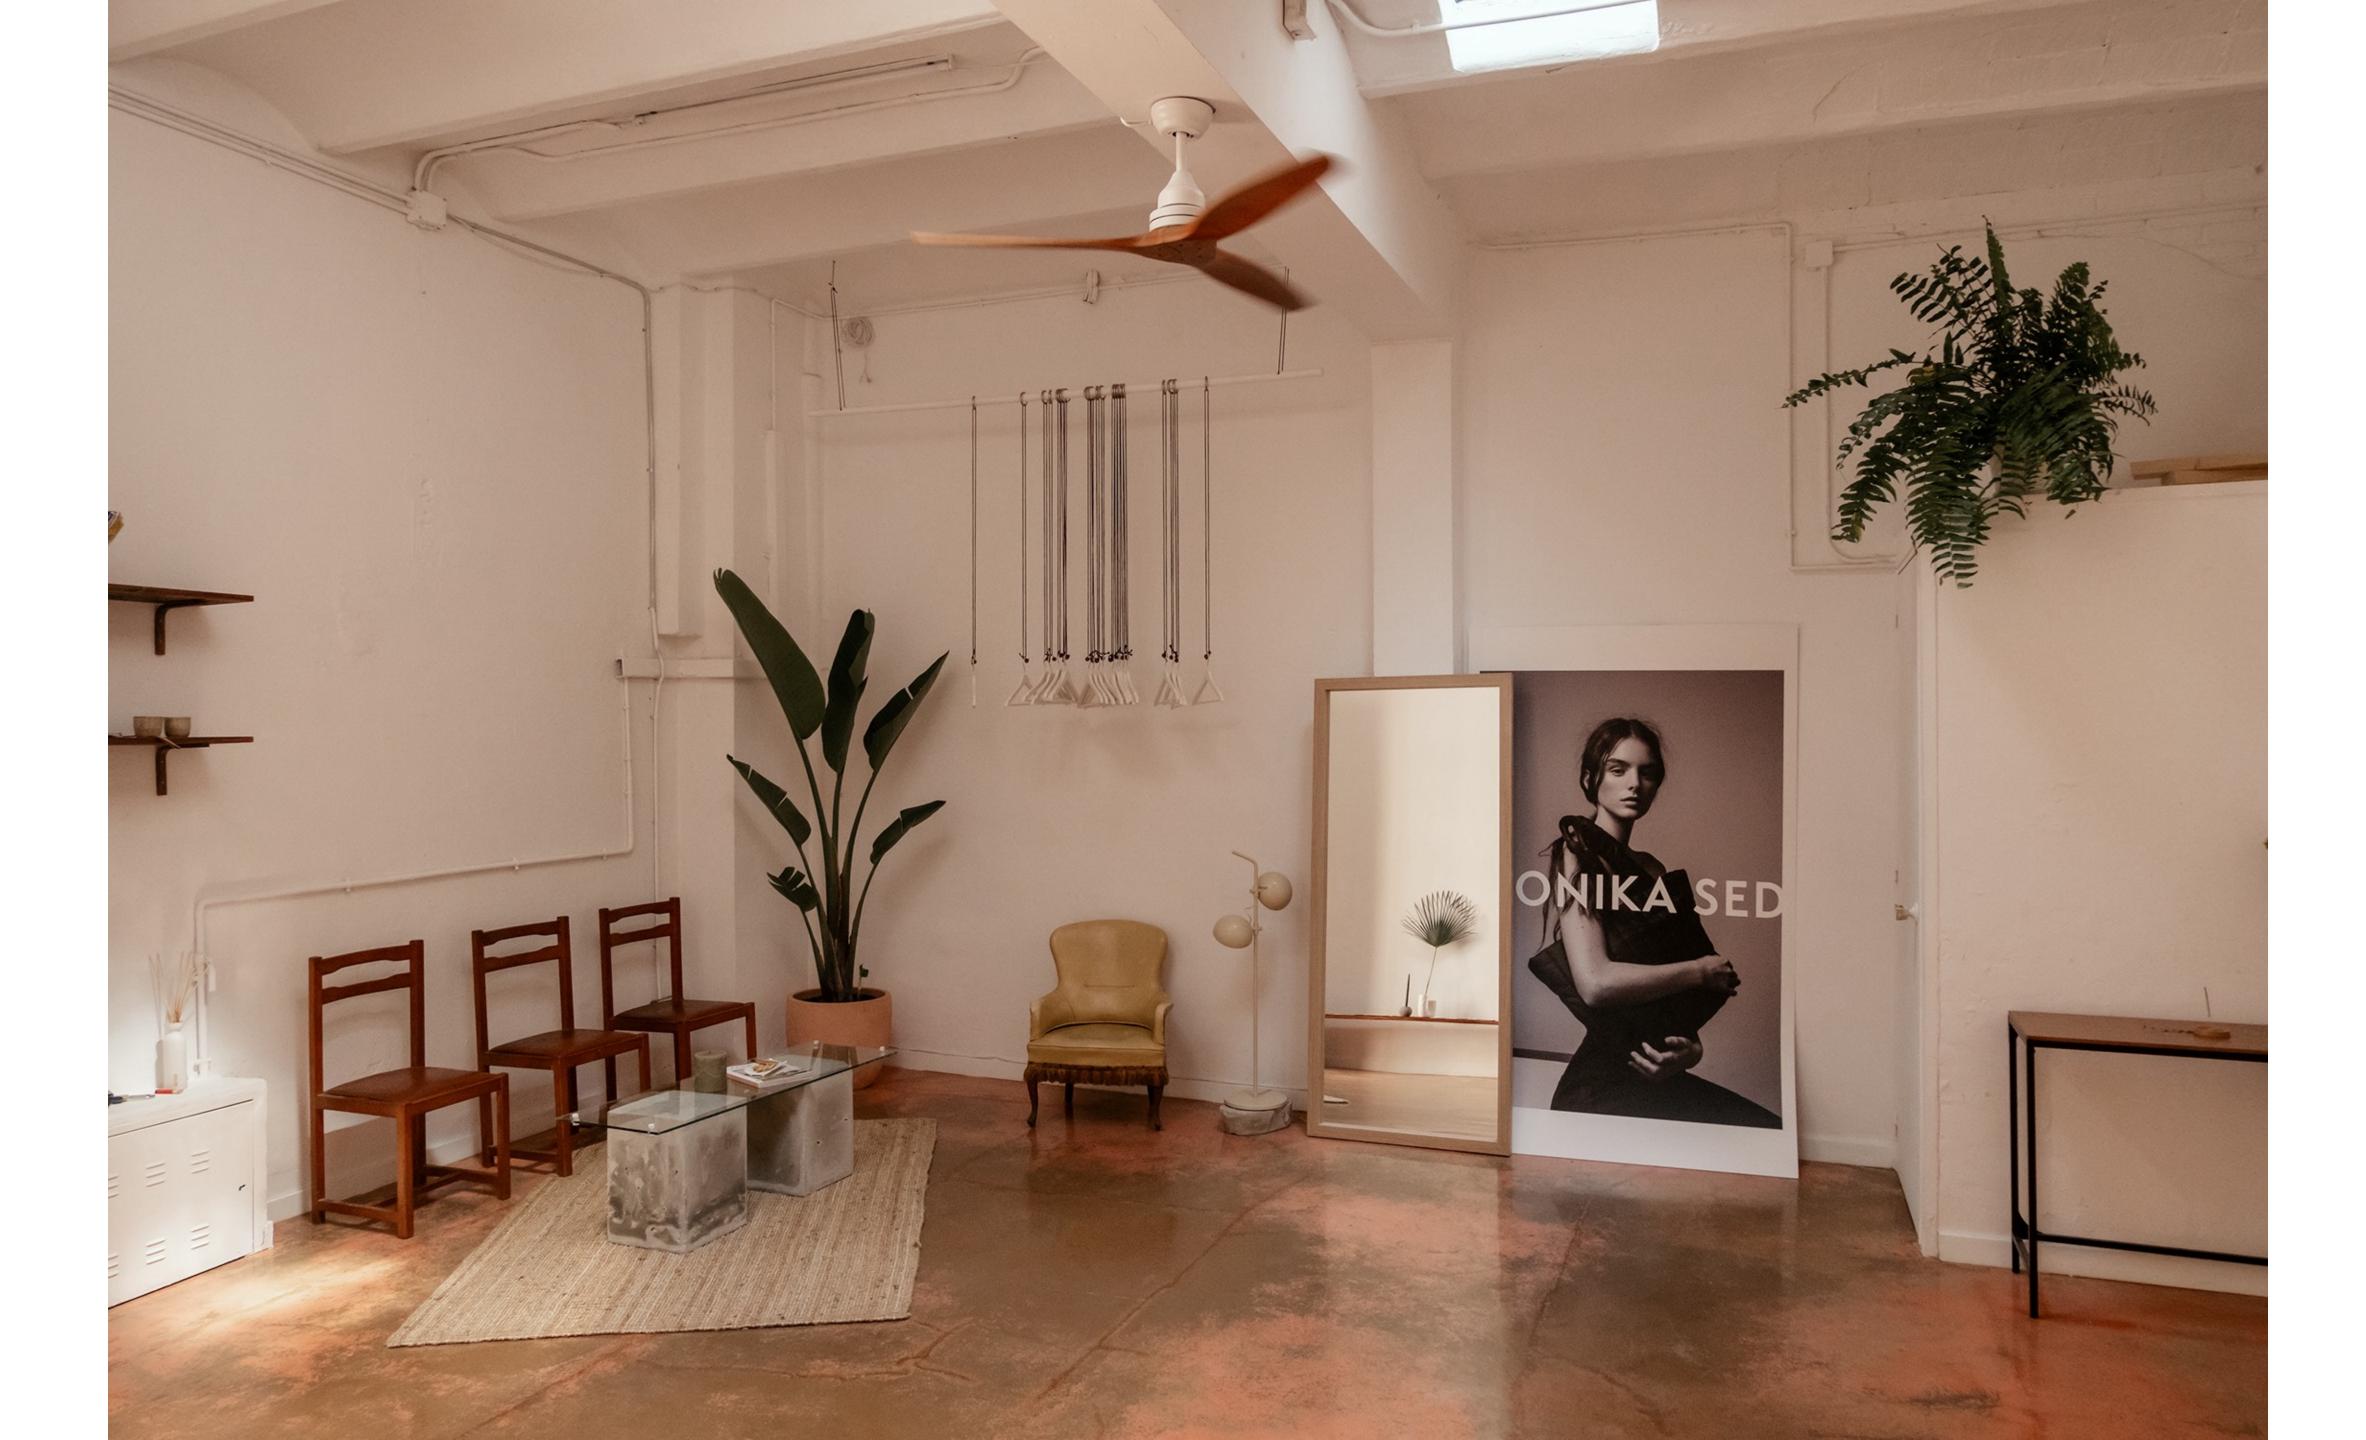

<sup>\*</sup> Godox DP400III-V + 90cm soft box + stand

<sup>\*\*</sup>minimum rental time is 2 hours

<sup>\*\*\*</sup> IVA is not included in pricing

Photo studio with natural daylight

Size 40m2

Ceiling height 3,7m

Movable and paintable wooden backdrop

Hand painted fabric backdrops

Bathroom

Cozy corner for work

Access from the street

Laptop table

Different props

Wifi

# Type of productions you can do:

Fashion campaigns

Product photography

Portrait photography

Lookbooks

Editorials

Food photography

Fittings