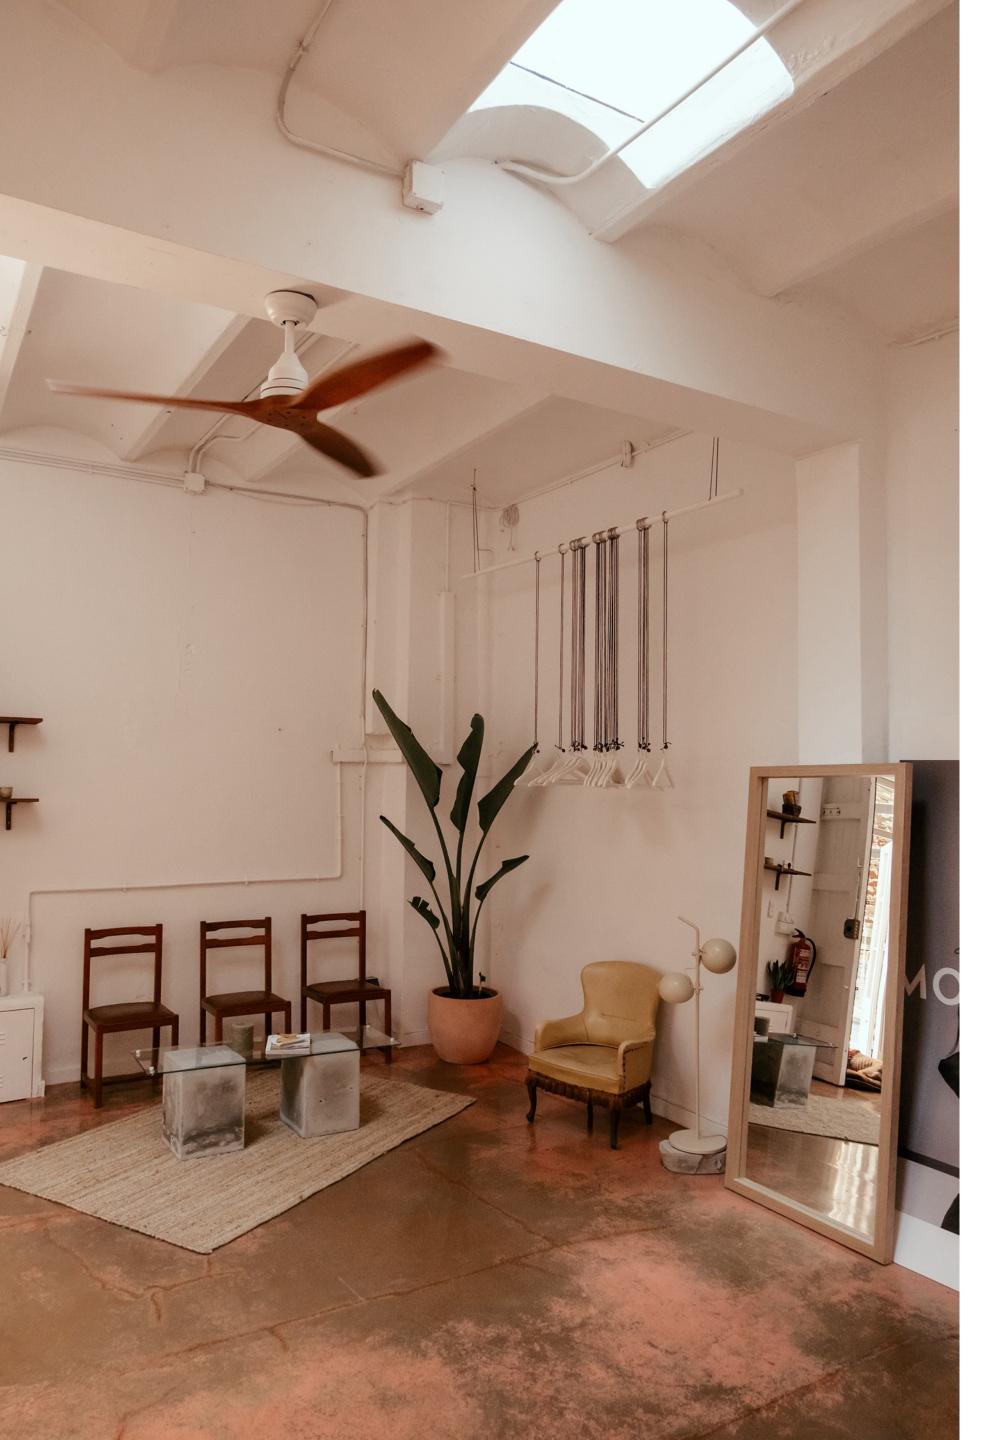

<sup>\*</sup> Godox DP400III-V + 90cm soft box + stand

<sup>\*\*</sup>minimum rental time is 2 hours

<sup>\*\*\*</sup> IVA is not included in pricing

Photo studio with natural daylight

Size 40m2

Ceiling height 3,7m

Movable and paintable wooden backdrop

Hand painted fabric backdrops

Bathroom

Cozy corner for work

Access from the street

Laptop table

Different props

Wifi