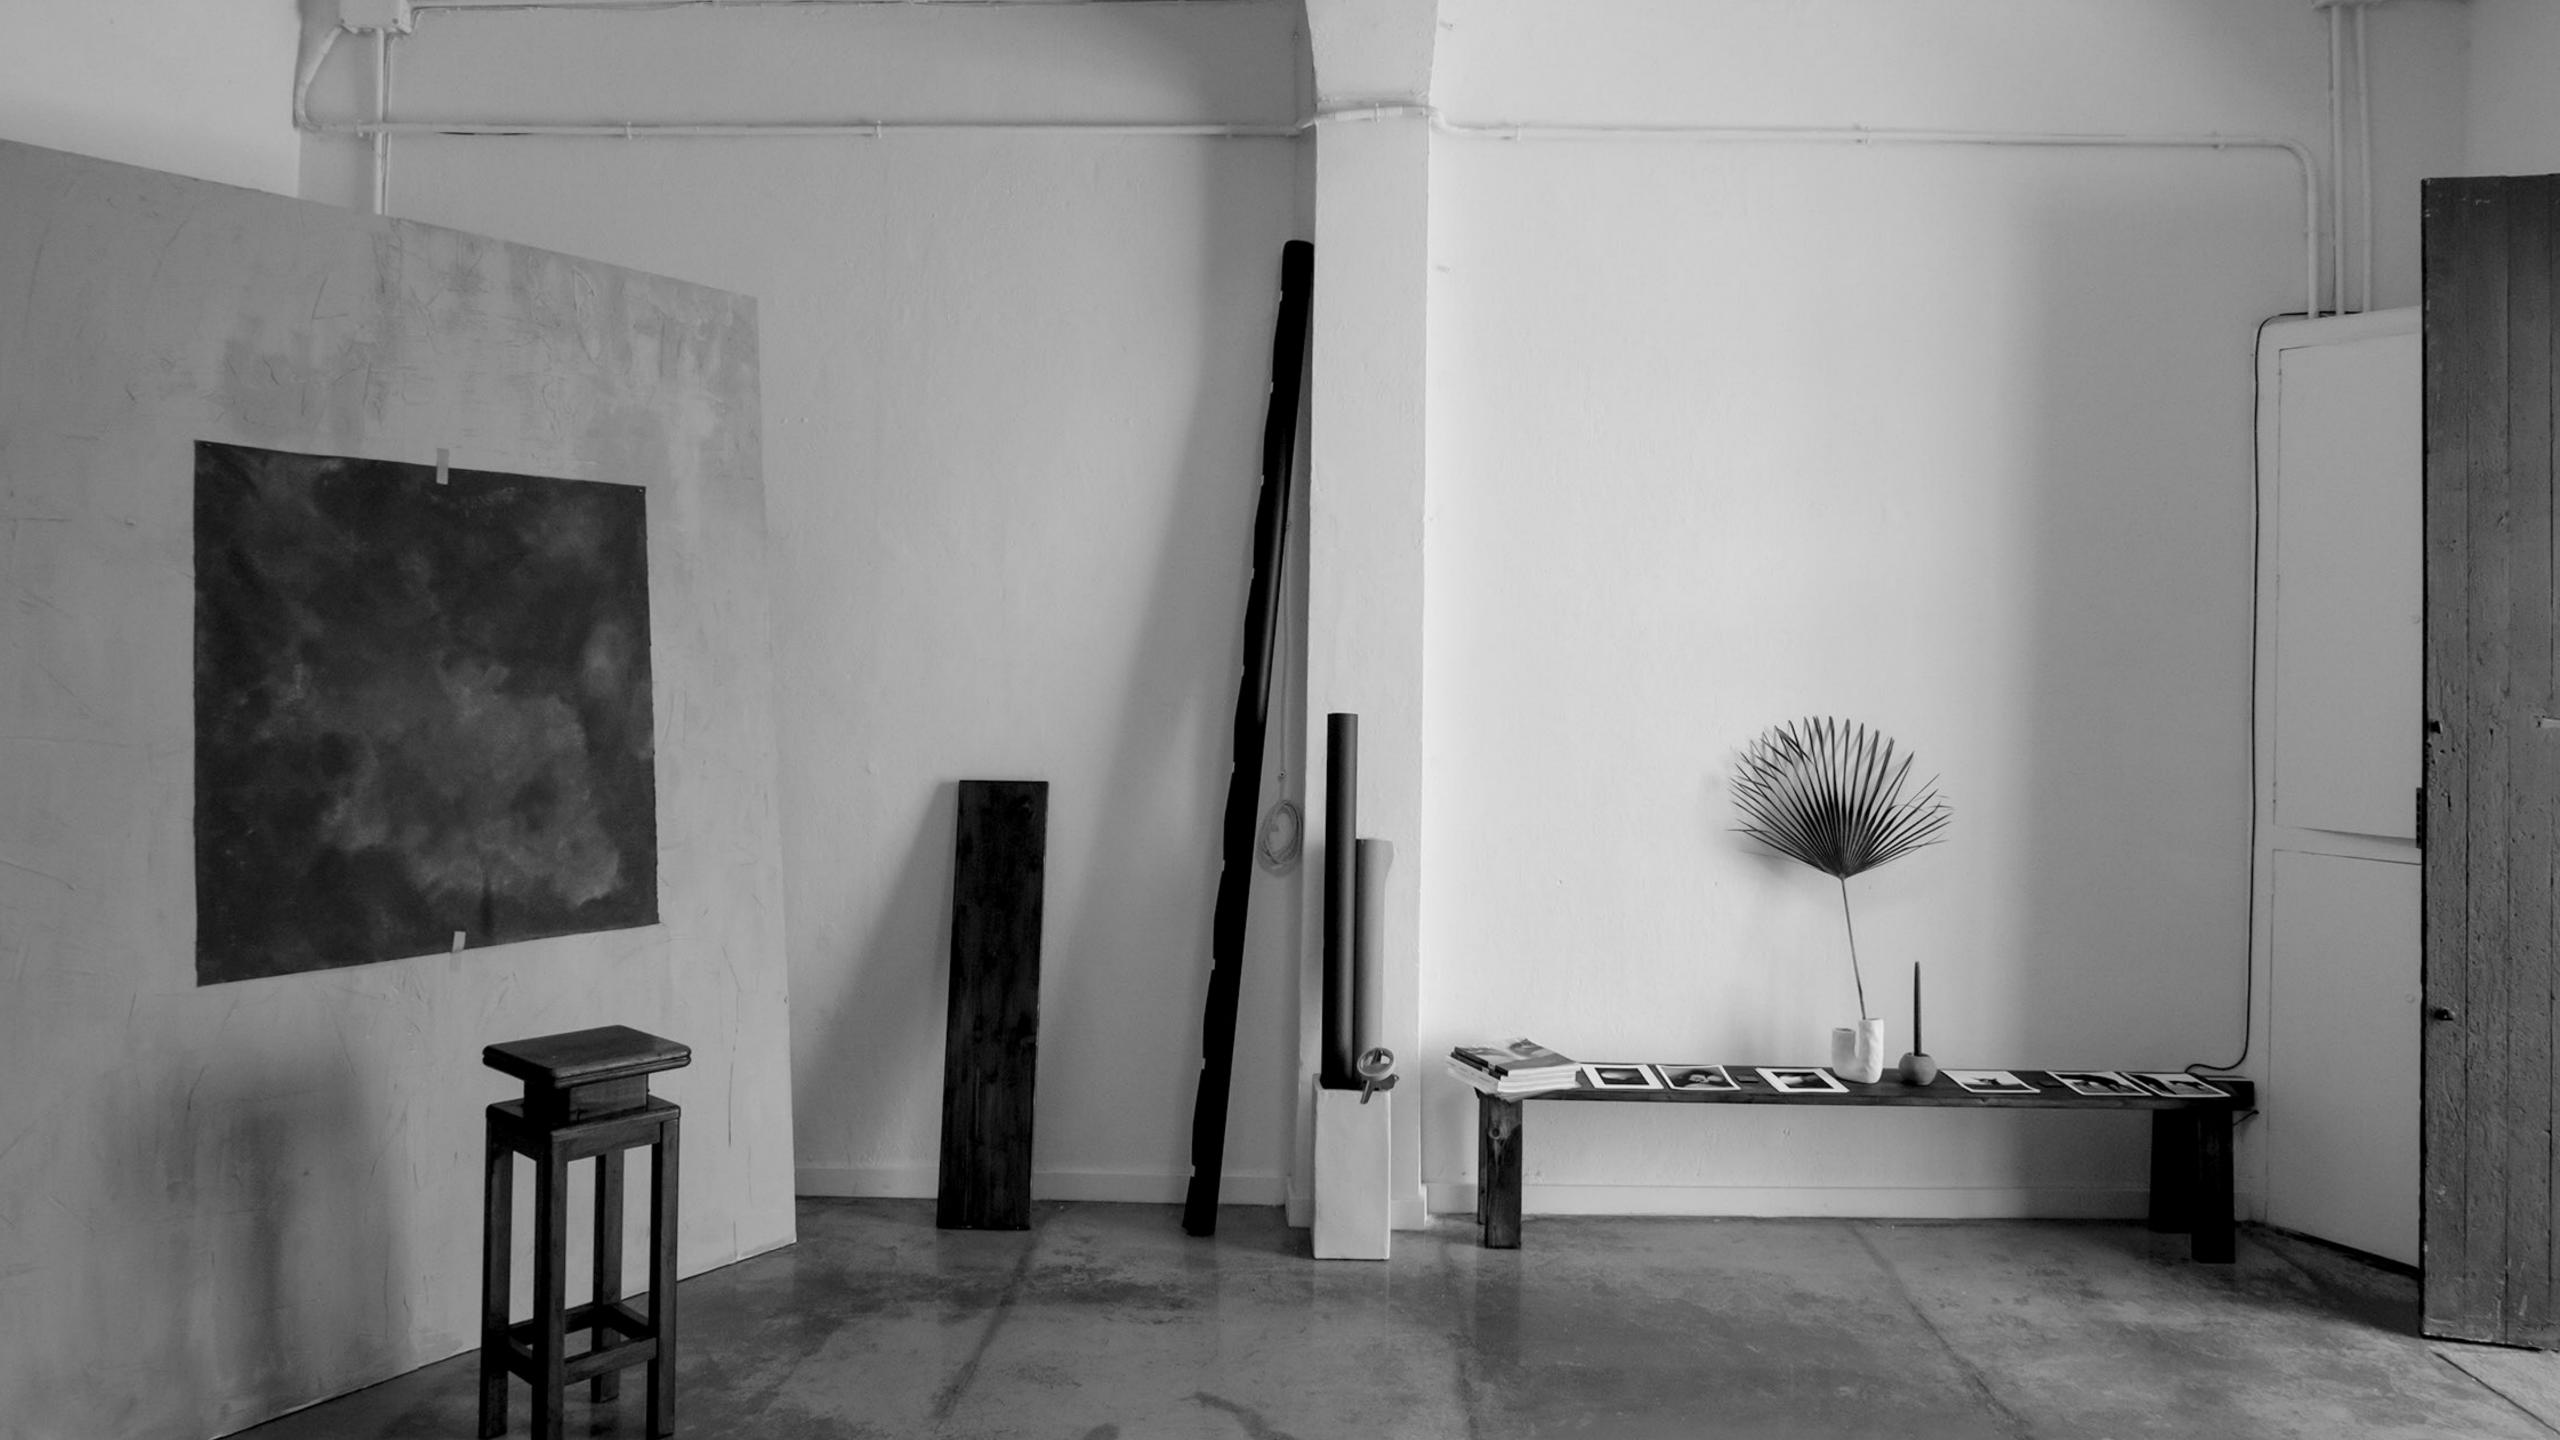

Movable and paintable wooden backdrop

Hand painted fabric backdrops

Bathroom

Cozy corner for work

Access from the street

Laptop table

Different props

Wifi

Hand painted backdrops
(any size per your request)

portrait size - 30€ full body size - 80€

Paper backdrops
\*consult for colour options

every smeared meter - 10€ extra charge