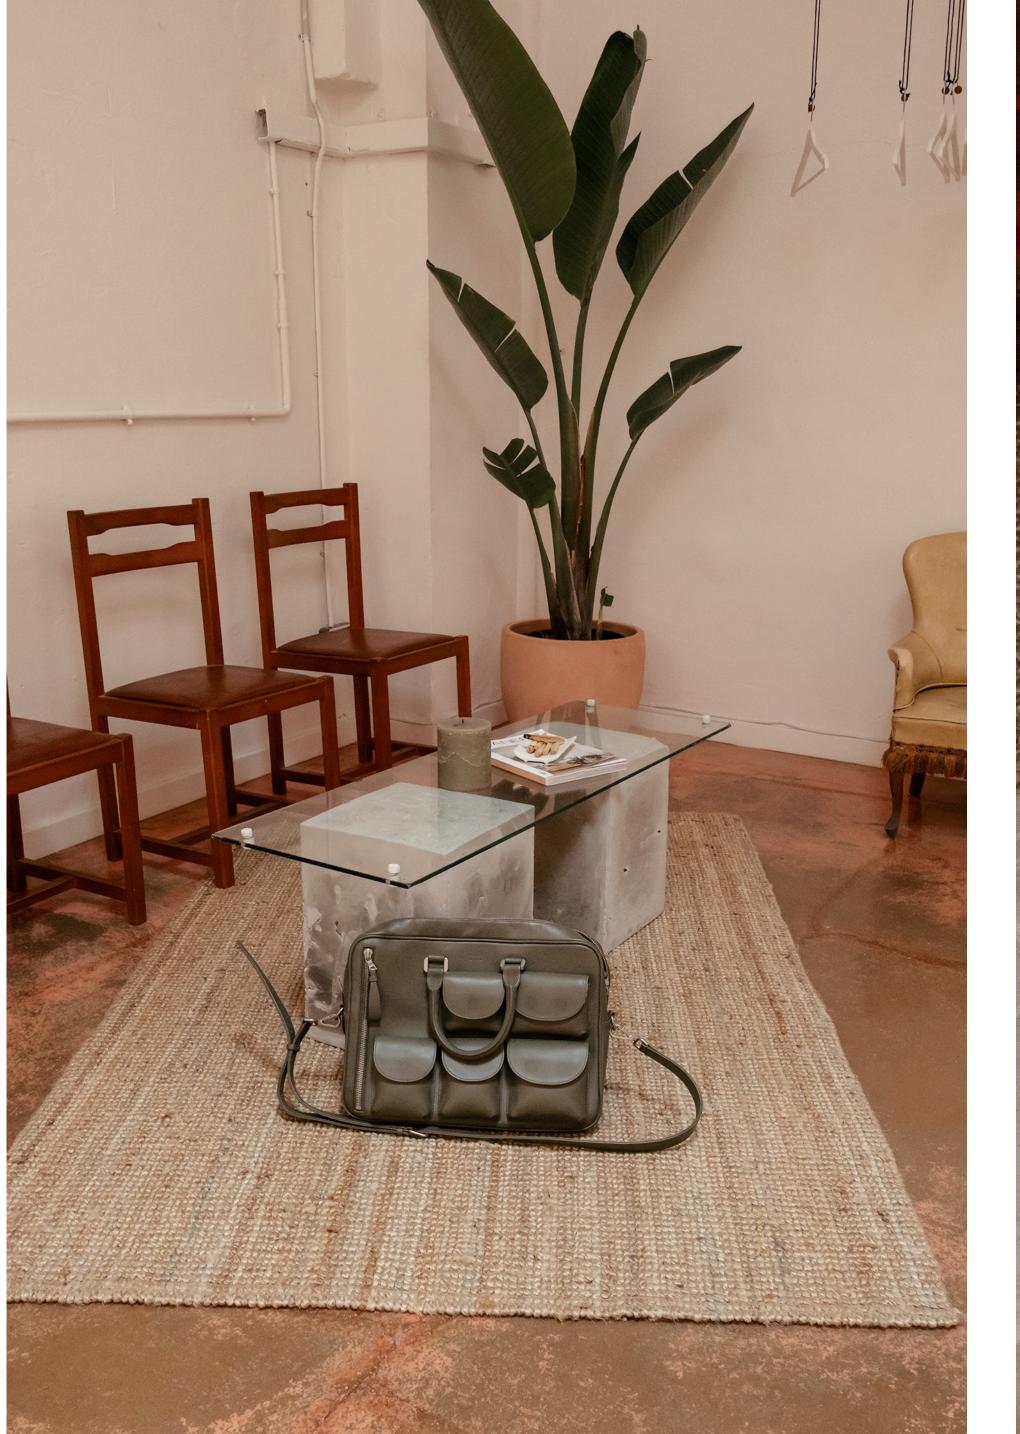

Movable and paintable wooden backdrop

Hand painted fabric backdrops

Bathroom

Cozy corner for work

Access from the street

Laptop table

Different props

Wifi

# Type of productions you can do:

Fashion campaigns

Product photography

Portrait photography

Lookbooks

Editorials

Food photography

Fittings