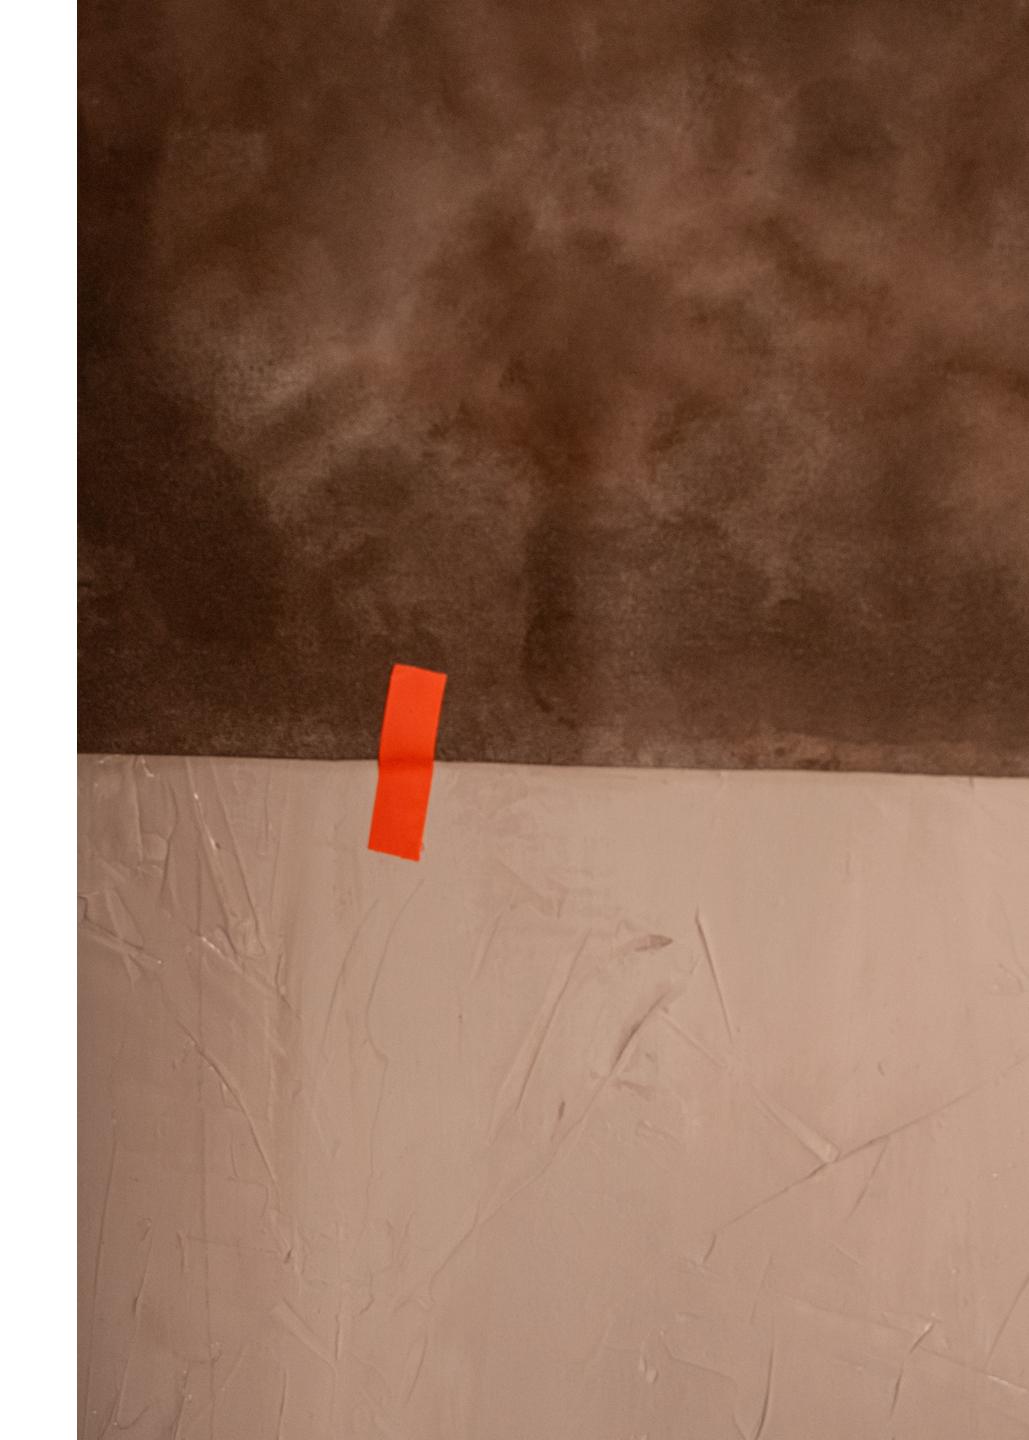

Movable and paintable wooden backdrop

Hand painted fabric backdrops

Bathroom

Cozy corner for work

Access from the street

Laptop table

Different props

Wifi

Hand painted backdrops
(any size per your request)

portrait size - 30€ full body size - 80€

Paper backdrops
\*consult for colour options

every smeared meter - 10€ extra charge