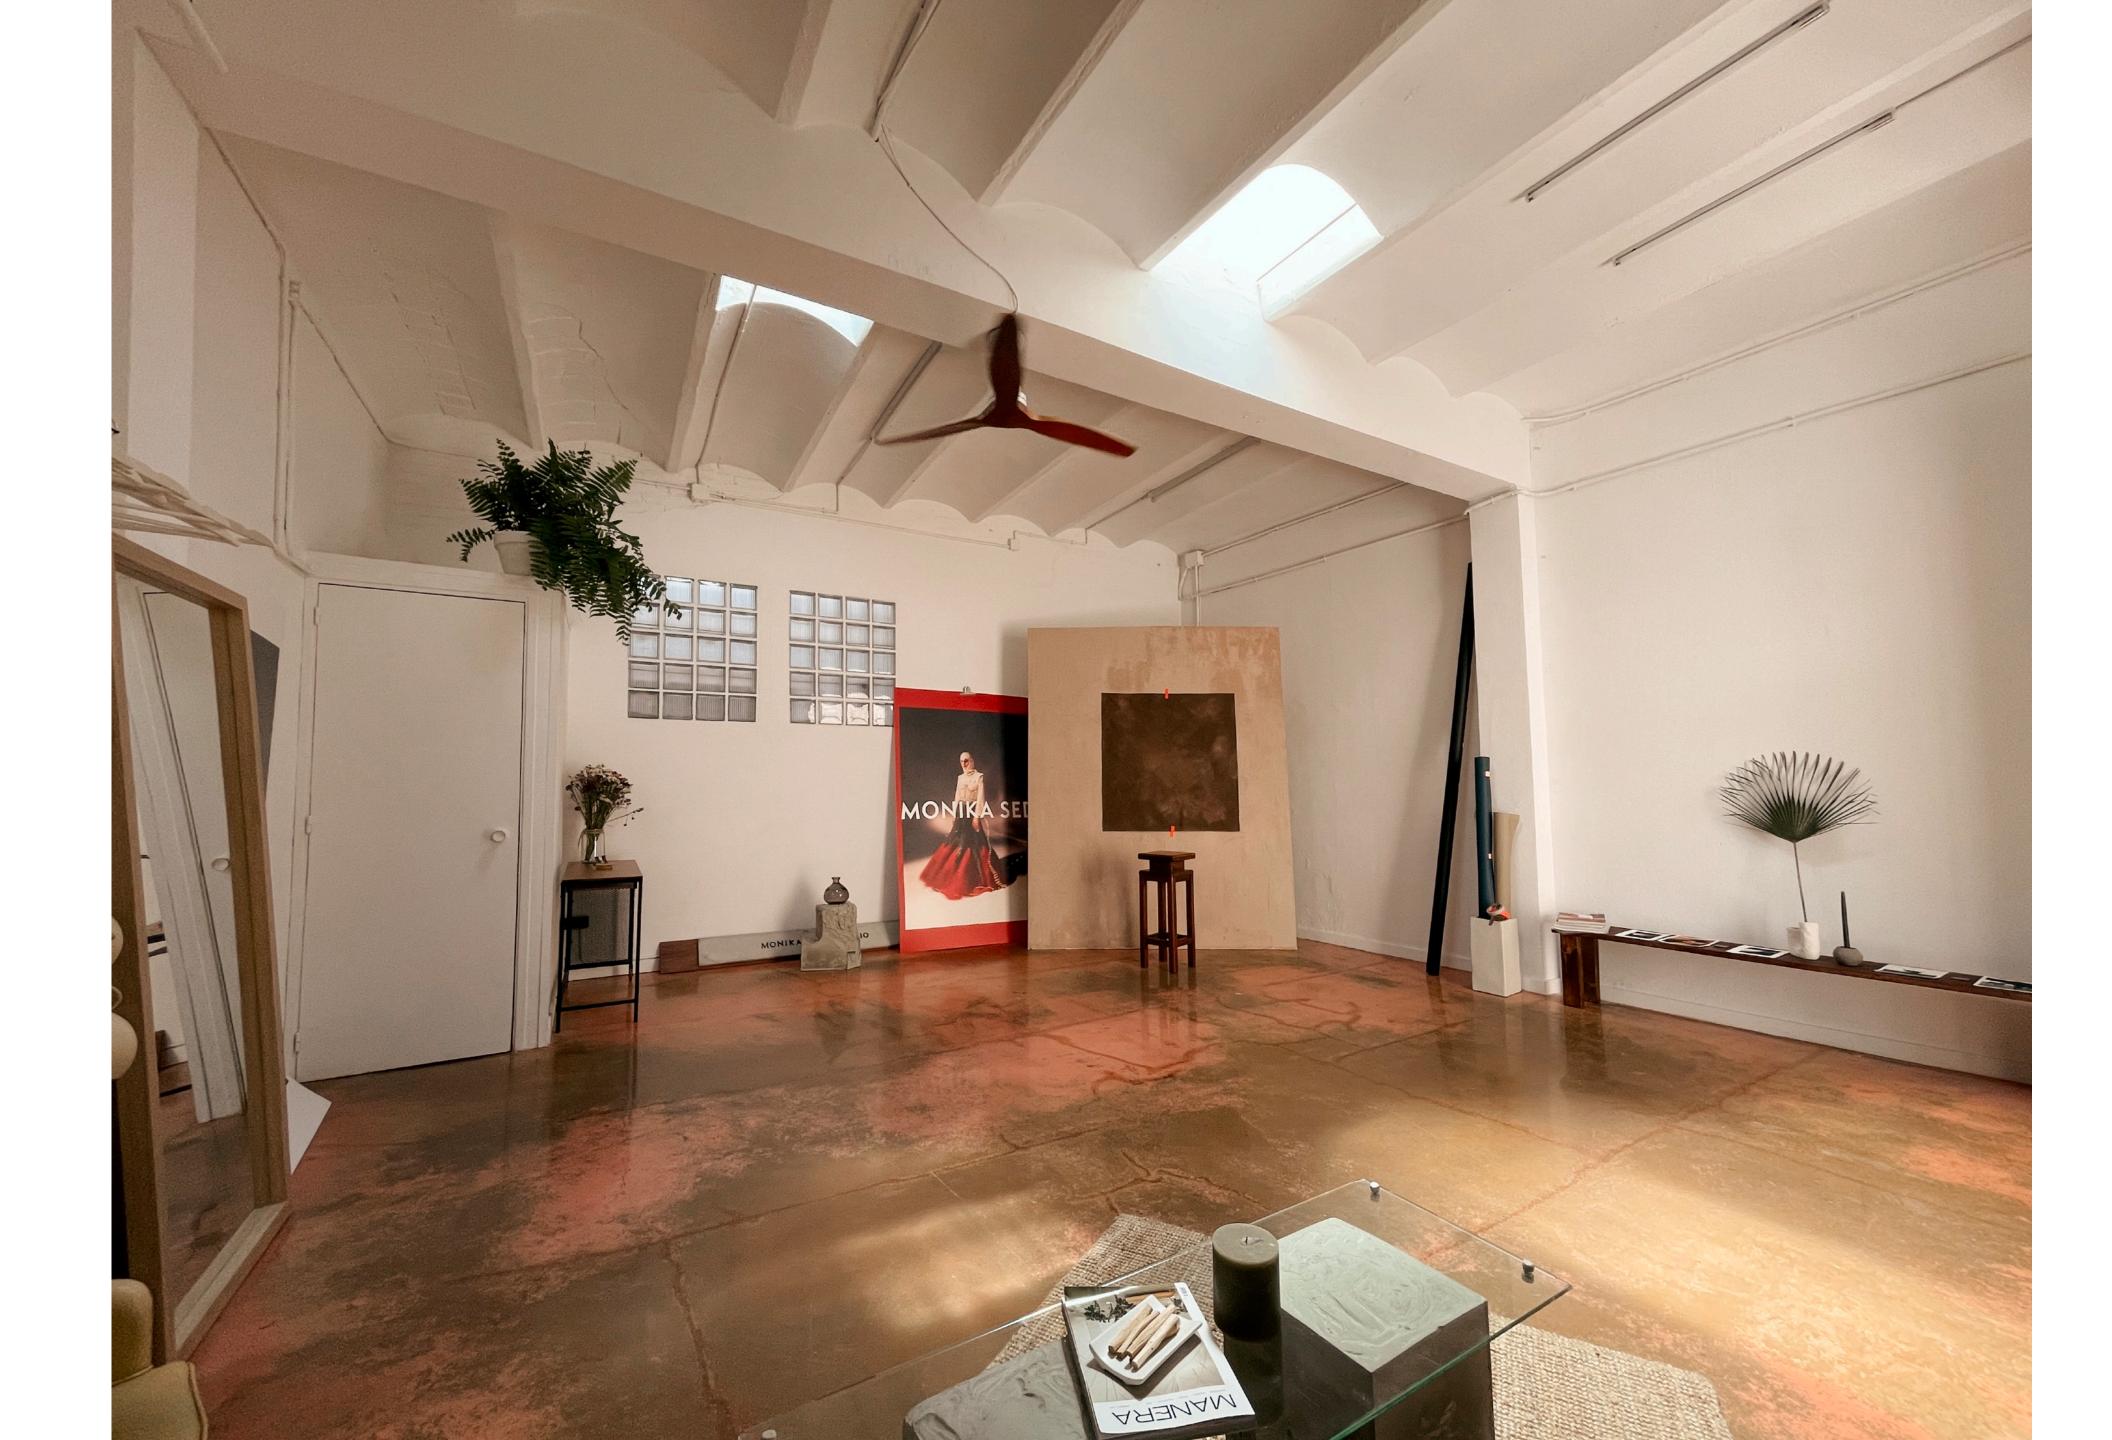

<sup>\*</sup> Godox DP400III-V + 90cm soft box + stand

<sup>\*\*</sup>minimum rental time is 2 hours

<sup>\*\*\*</sup> IVA is not included in pricing

Photo studio with natural daylight

Size 40m2

Ceiling height 3,7m

Movable and paintable wooden backdrop

Hand painted fabric backdrops

Bathroom

Cozy corner for work

Access from the street

Laptop table

Different props

Wifi